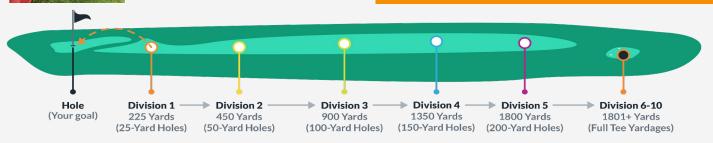

# OPERATION 36° GOLF 9-HOLE EVENTS

The **Operation 36**® 9-Hole Events provide a great experience for juniors to challenge themselves and test their skills on the course. Your junior golfer will be assigned a tee time for each event, no additional registration for the 9-hole events is required. *Caddy required for golfers Division 1-3.*\*